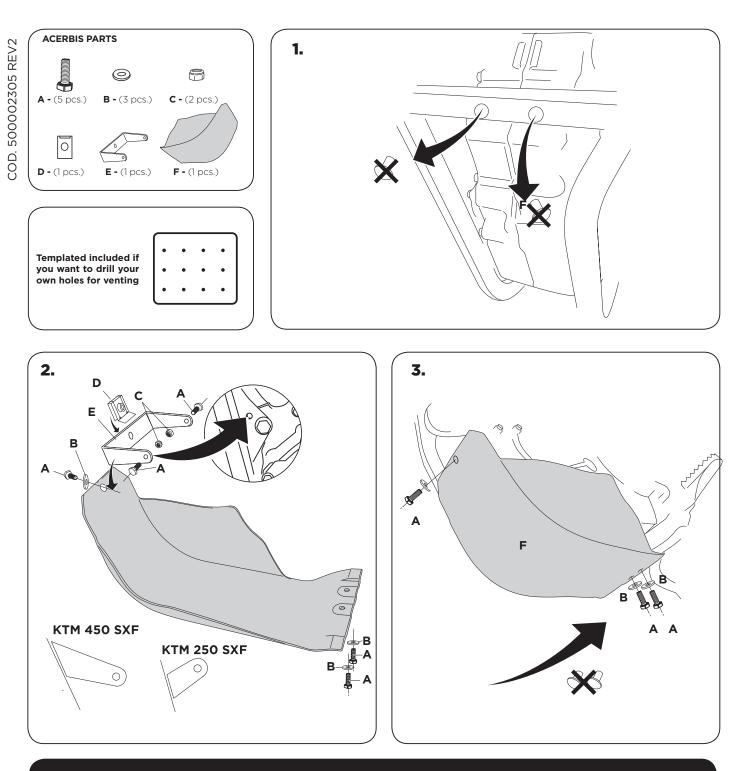

## SKID PLATE KTM 250-450 EXCF-SXF

SOTTOMOTORE KTM 250-450 EXCF-SXF





## WARNING!

Use at your own risk. Check the security of your device before you ride. Be sure that you follow the instructions installing the Acerbis products. Do not ride if there is missing or damaged hardware. If this is the case, take the item immediately back to your dealer. Make sure the throttle and other controls are free every time you ride. Lack of attention to instruction and warning could lead to interference with the controls, loss of control, and an accidents. Acerbis recommends that installation must be done by a licensed mechanic and that only Acerbis is original parts are used during fitting. Acerbis makes no guarantees or representations, express or implied, regarding the fitness of its products for any particular purpose. Acerbis makes no guarantees or representations,